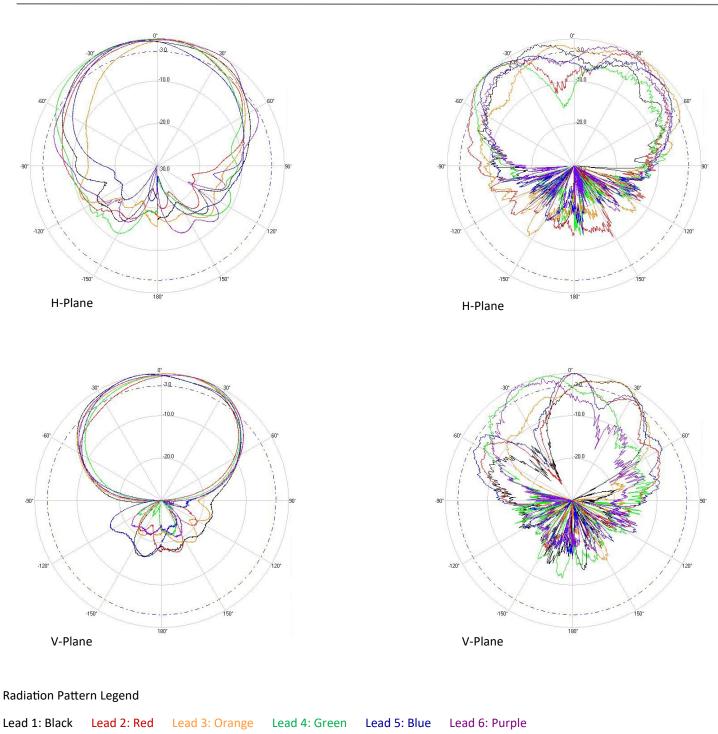

## 2.4/5 GHZ 4/7 DBI 6 ELEMENT INDOOR/ OUTDOOR PATCH ANTENNA WITH N-STYLE

> 5.5 GHZ

## > 2.45 GHZ

The facts and figures herein are carefully compiled to the best of our knowledge and are intended for general informational purposes only. Responsibility for the use and application of AccelTex Solutions materials rests with the end user. All AccelTex Solutions products are sold pursuant to the AccelTex Solutions Terms and Conditions of Sale. © 2017 AccelTex Solutions. All Rights Reserved. AccelTex, AccelTex Solutions, the AccelTex Solutions Logo and other marks are trademarks or registered trademarks of AccelTex Solutions. Other products or service names may be the property of third parties.